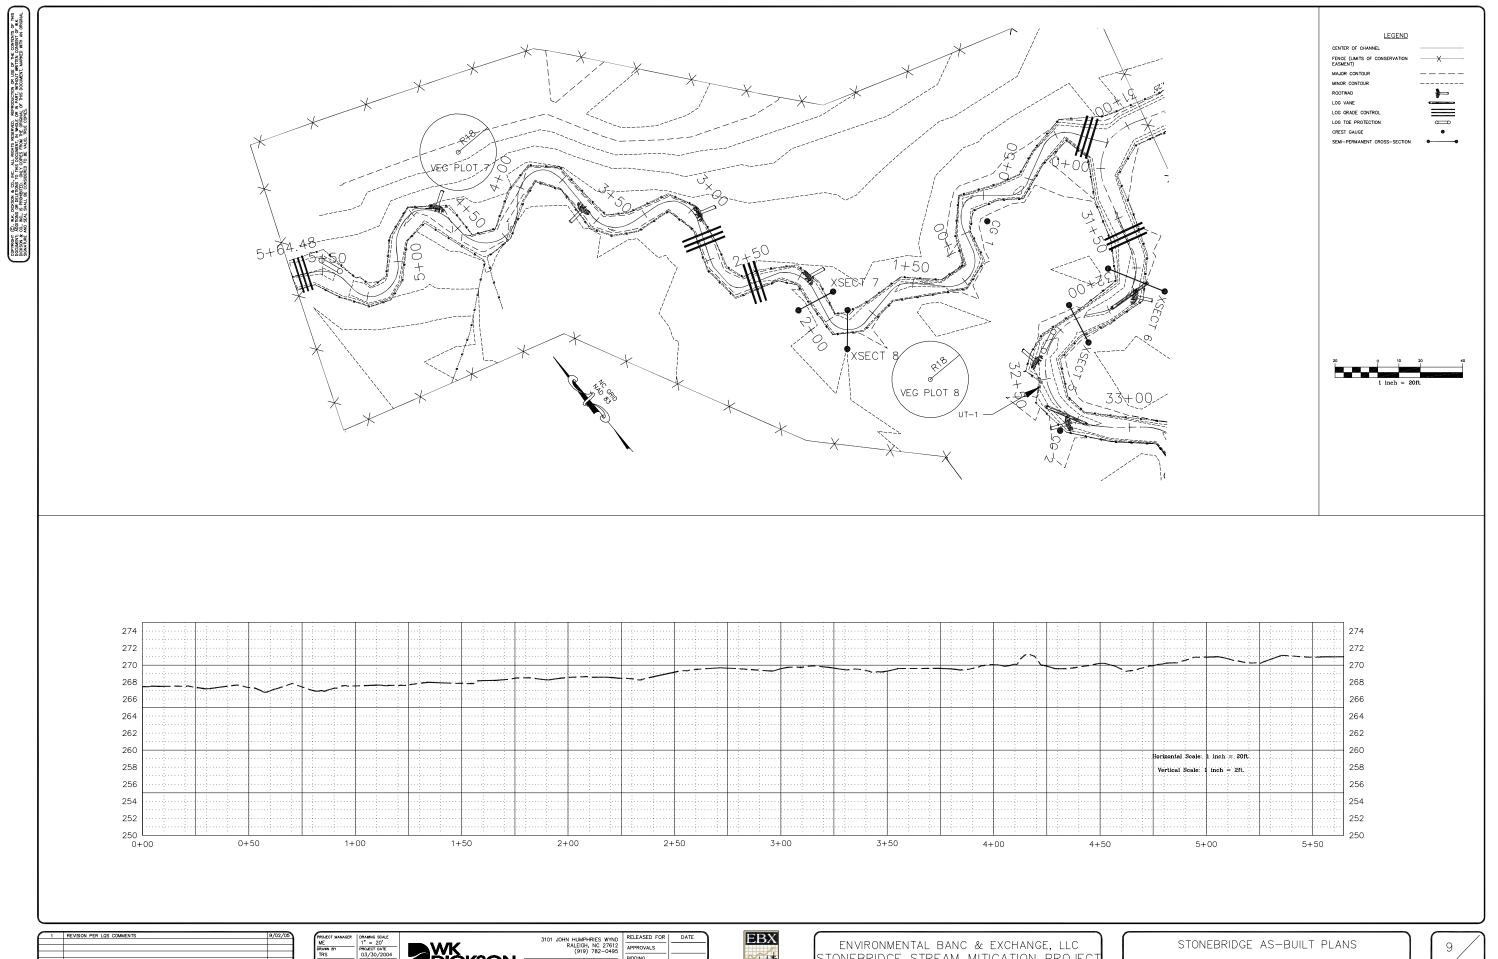

STONEBRIDGE STREAM MITIGATION PROJECT CARTHAGE, NORTH CAROLINA

STONEBRIDGE AS-BUILT PLANS UT-2 STA. 0+00 TO 5+64