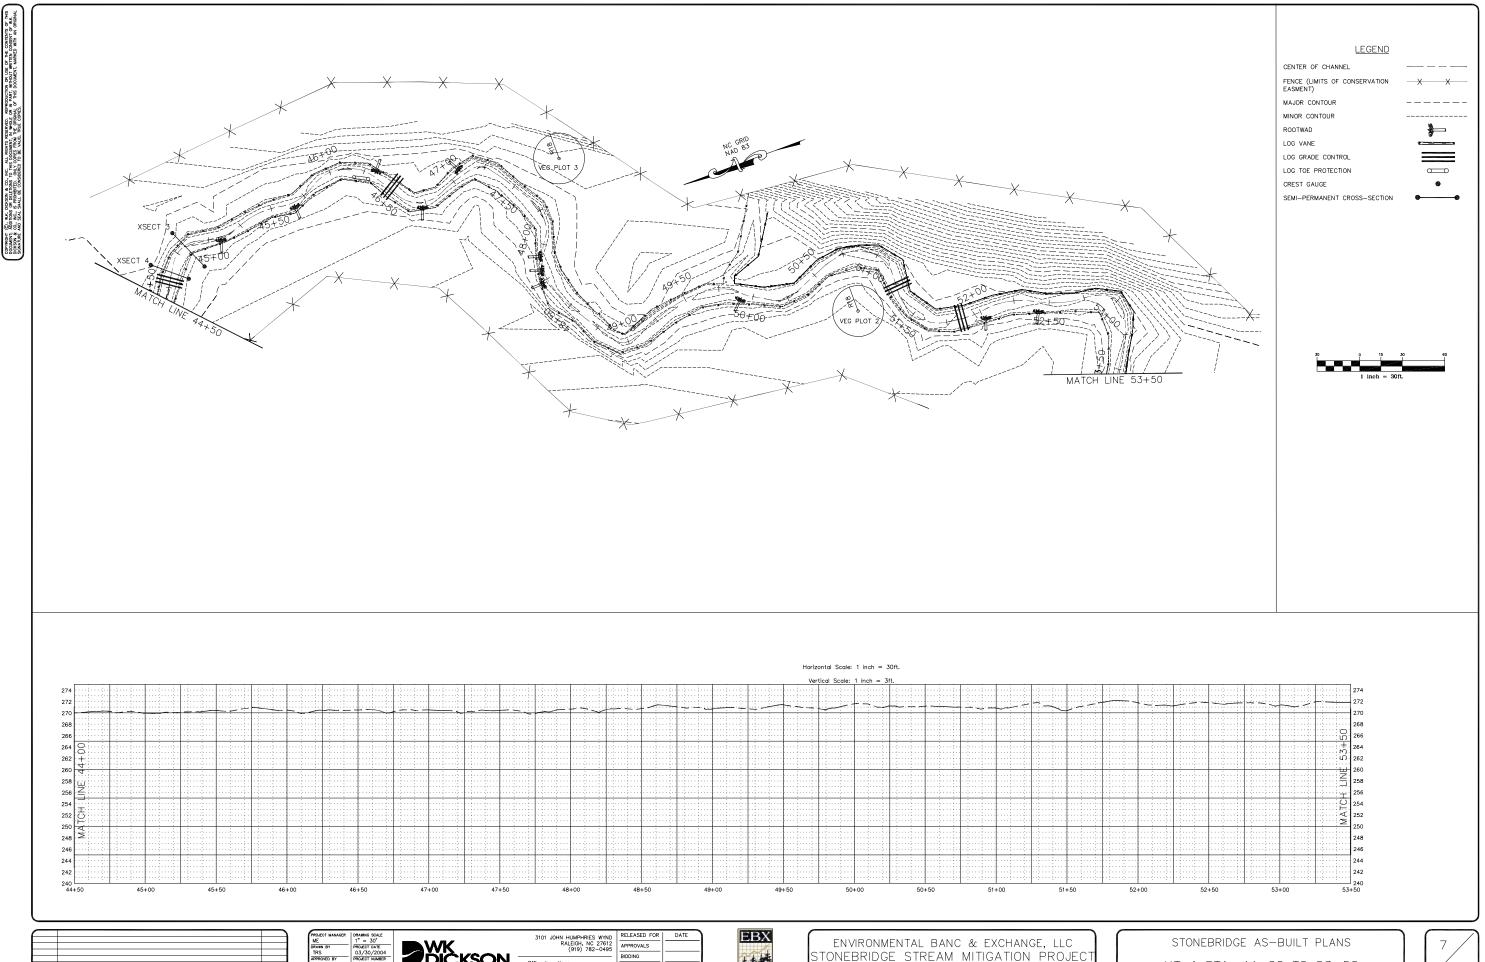

Georgia Florida RECORD DWG.

CARTHAGE, NORTH CAROLINA

UT-1 STA. 44+00 TO 53+50

|          |             | •    |
|----------|-------------|------|
|          |             |      |
|          |             |      |
|          |             |      |
|          |             |      |
|          |             |      |
| REV. NO. | DESCRIPTION | DATE |
|          | DEMICIONIC  |      |