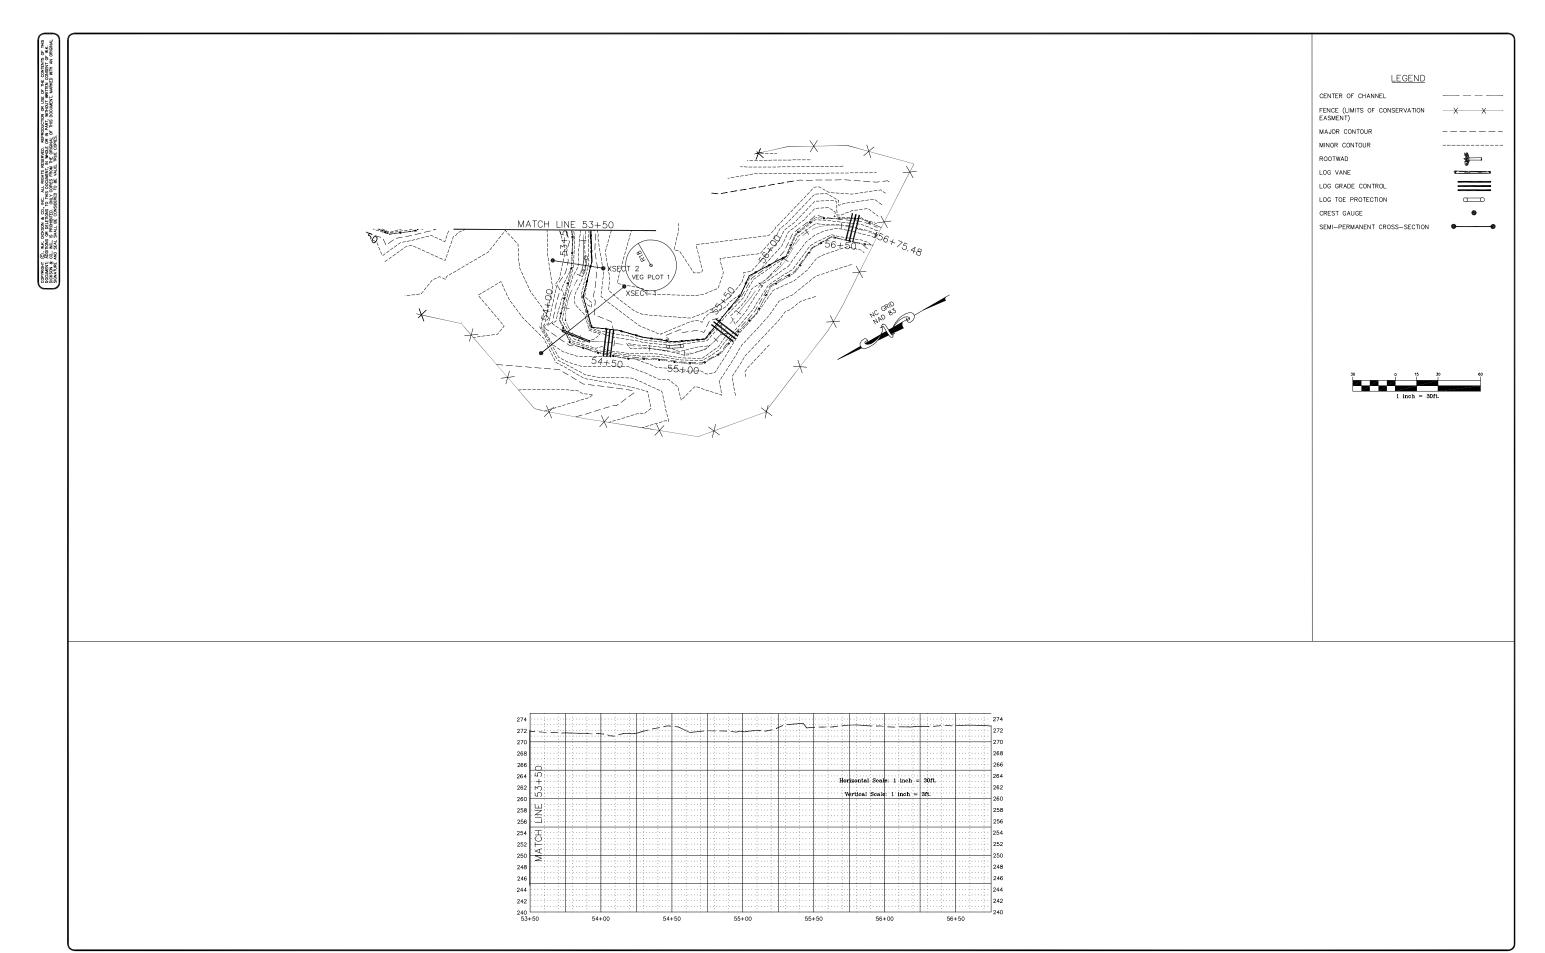

ENVIRONMENTAL BANC & EXCHANGE, LLC STONEBRIDGE STREAM MITIGATION PROJECT CARTHAGE, NORTH CAROLINA

STONEBRIDGE AS-BUILT PLANS UT-1 STA. 53+50 TO 56+75

|          | REVISION PER LQS COMMENTS | 9/02/05 |
|----------|---------------------------|---------|
|          |                           |         |
|          |                           | _       |
|          |                           |         |
|          |                           |         |
| REV. NO. | DESCRIPTION               | DATE    |
|          | REVISIONS                 |         |