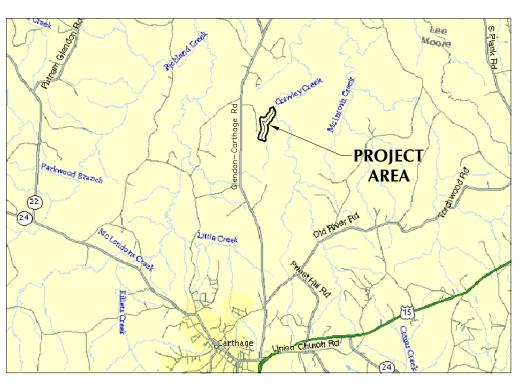

## STONEBRIDGE STREAM AS-BUILT PLANS

APRIL 2006



VICINITY MAP

## ENVIRONMENTAL BANC & EXCHANGE, LLC

MANAGERS, BANKERS AND TRADERS OF ENVIRONMENTAL RIGHTS

10055 RED RUN BOULEVARD, SUITE 130 OWINGS MILLS, MARYLAND 21117-4860









| PROJECT MANAGER ME DRAWN BY TRS | DRAWING SCALE<br>1" = 100'<br>PROJECT DATE<br>03/30/2004 | <b>₩</b> K                          |
|---------------------------------|----------------------------------------------------------|-------------------------------------|
| APPROVED BY<br>ME               | PROJECT NUMBER<br>3024600RA                              | <b>DICKSON</b>                      |
| FILE NAME<br>as-built.dwg       | PLOT DATE<br>10/24/06                                    | community infrastructure consultant |

| :<br>04<br>ER | <b>DICKSON</b> community infrastructure consultants | Of<br>N