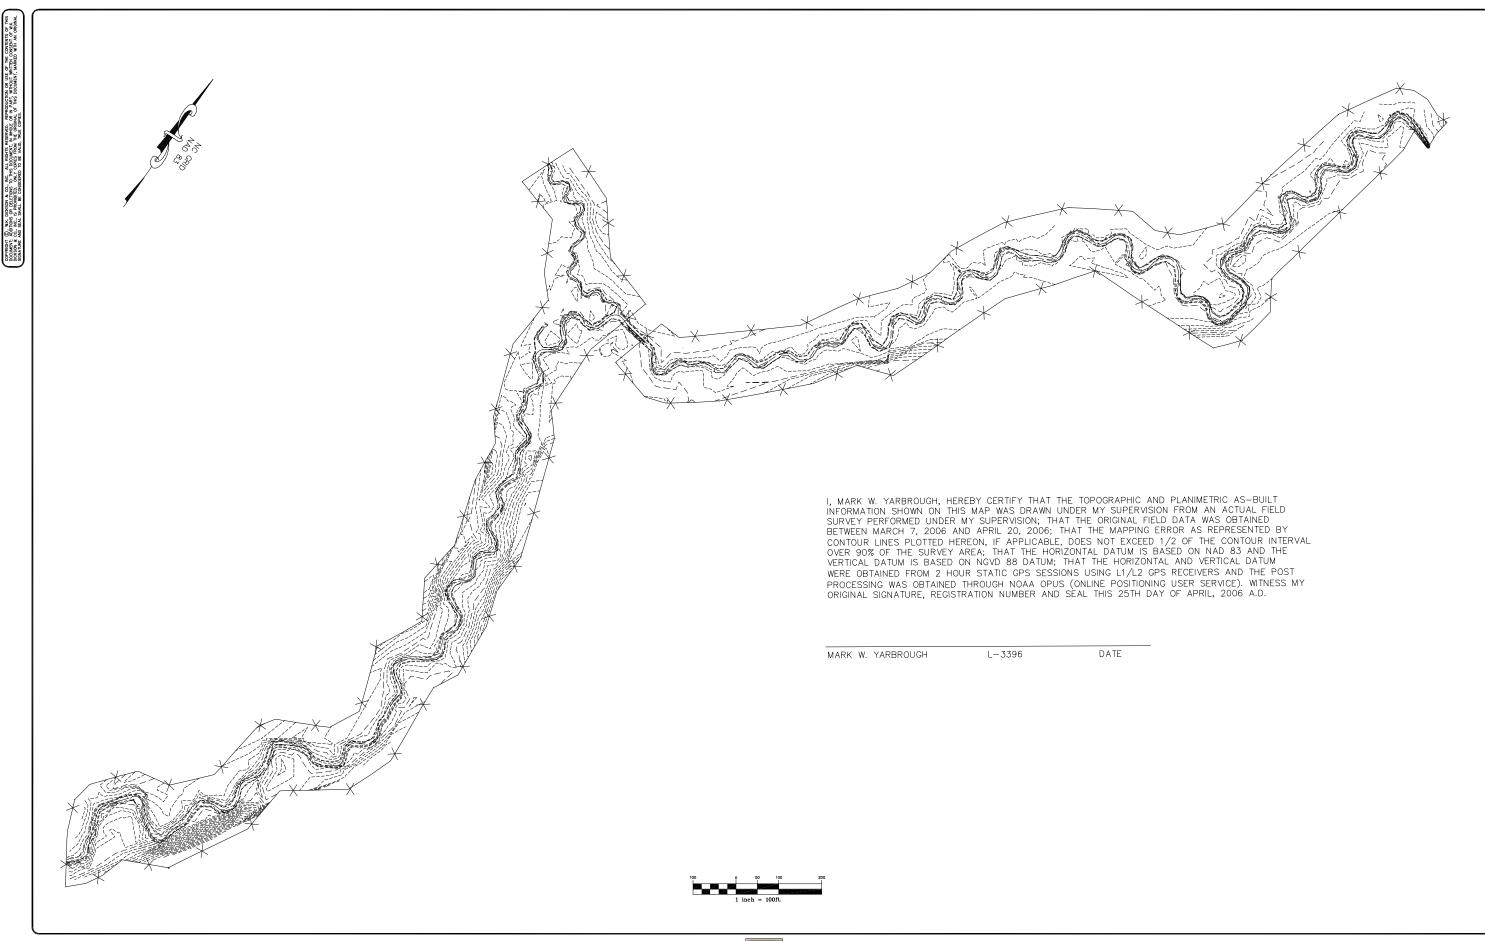

ENVIRONMENTAL BANC & EXCHANGE, LLC STONEBRIDGE STREAM MITIGATION PROJEC CARTHAGE, NORTH CAROLINA

STONEBRIDGE AS-BUILT PLANS STREAM MITIGATION AS-BUILT SURVEY

CARTHAGE, NORTH CAROLINA

UT-1 STA. 26+00 TO 35+00

Georgia Florida RECORD DWG.

CARTHAGE, NORTH CAROLINA

UT-1 STA. 44+00 TO 53+50

|          |             | •    |
|----------|-------------|------|
|          |             |      |
|          |             |      |
|          |             |      |
|          |             |      |
|          |             |      |
| REV. NO. | DESCRIPTION | DATE |
|          | DEMICIONIC  |      |

ENVIRONMENTAL BANC & EXCHANGE, LLC STONEBRIDGE STREAM MITIGATION PROJECT CARTHAGE, NORTH CAROLINA

STONEBRIDGE AS-BUILT PLANS UT-1 STA. 53+50 TO 56+75

|          | REVISION PER LQS COMMENTS | 9/02/05 |
|----------|---------------------------|---------|
|          |                           |         |
|          |                           | _       |
|          |                           |         |
|          |                           |         |
| REV. NO. | DESCRIPTION               | DATE    |
|          | REVISIONS                 |         |

STONEBRIDGE STREAM MITIGATION PROJECT CARTHAGE, NORTH CAROLINA

STONEBRIDGE AS-BUILT PLANS UT-2 STA. 0+00 TO 5+64